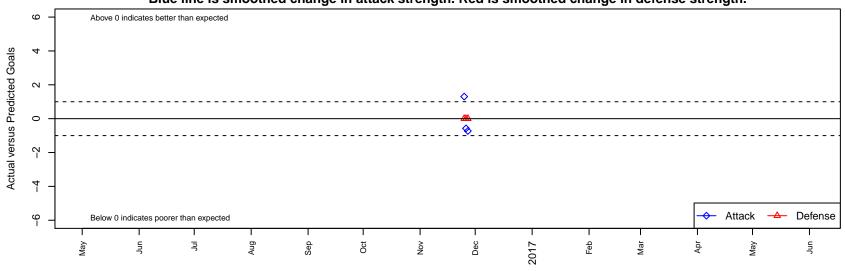

Dots are actual minus expected GF (blue circles) and GA (red triangles).

Blue line is smoothed change in attack strength. Red is smoothed change in defense strength.

| date       | home                        |   | away                          |   | venue                                    | pred.home | pred.away |
|------------|-----------------------------|---|-------------------------------|---|------------------------------------------|-----------|-----------|
| 2016-11-27 | Sagebrush SC United Red B01 | 1 | LA Galaxy South Bay Elite B01 | 0 | 2016 Carlsbad Nov Nights College Showcas | 1.73      | 0.00      |
| 2016-11-26 | RSF Attack Academy B01      | 0 | Sagebrush SC United Red B01   | 2 | 2016 Carlsbad Nov Nights College Showcas | 0.00      | 2.57      |
| 2016-11-25 | Albion SC –Unk B02          | 0 | Sagebrush SC United Red B01   | 5 | 2016 Carlsbad Nov Nights College Showcas | 0.00      | 3.70      |